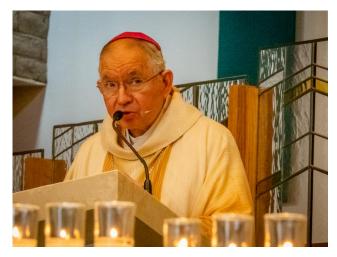

## **MESSAGE FROM MISSION ADVANCEMENT**

...thank you for being part of our great story!

Dear Friends,

With an abundance of memories, the Sisters of Notre Dame thank all of those who joined in our Centennial festivities on August 31. More than 400 SNDs, Associates, benefactors and friends gathered for the liturgy and reception at St. Paschal Baylon in Thousand Oaks.

In his homily, Most Rev. Jose Gomez, Archbishop of Los Angeles, commented how "God works in mysterious ways, He works through ordinary people in the eyes of the world...and that is the beautiful example that all of your sisters have given to us in your ministry in the Archdiocese of Los Angeles for 100 years--amazing! Thank you for the beautiful witness of your lives."