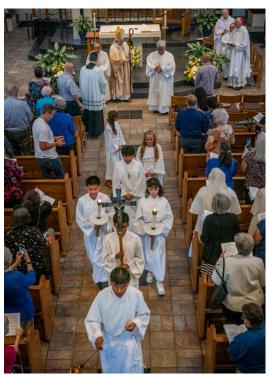

## **MESSAGE FROM MISSION ADVANCEMENT**

...thank you for being part of our great story!

Dear Friends,

With an abundance of memories, the Sisters of Notre Dame thank all of those who joined in our Centennial festivities on August 31. More than 400 SNDs, Associates, benefactors and friends gathered for the liturgy and reception at St. Paschal Baylon in Thousand Oaks.

In his homily, Most Rev. Jose Gomez, Archbishop of Los Angeles, commented how "God works in mysterious ways, He works through ordinary people in the eyes of the world...and that is the beautiful example that all of your sisters have given to us in your ministry in the Archdiocese of Los Angeles for 100 years--amazing! Thank you for the beautiful witness of your lives."