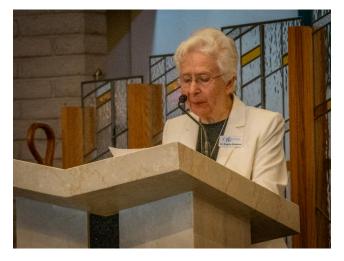

## **MESSAGE FROM MISSION ADVANCEMENT**

...thank you for being part of our great story!

Dear Friends,

With an abundance of memories, the Sisters of Notre Dame thank all of those who joined in our Centennial festivities on August 31. More than 400 SNDs, Associates, benefactors and friends gathered for the liturgy and reception at St. Paschal Baylon in Thousand Oaks.

Gratefully,
<u>Sr. Lisa Megaffin, S.N.D.</u>
Director of Mission Advancement Services