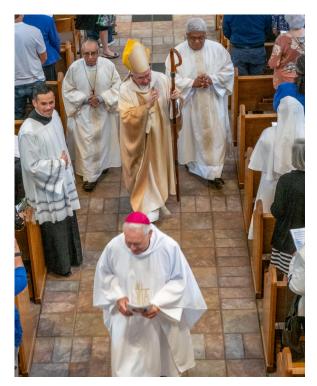

## **MESSAGE FROM MISSION ADVANCEMENT**

...thank you for being part of our great story!

Dear Friends,

With an abundance of memories, the Sisters of Notre Dame thank all of those who joined in our Centennial festivities on August 31. More than 400 SNDs, Associates, benefactors and friends gathered for the liturgy and reception at St. Paschal Baylon in Thousand Oaks.

In his homily, Most Rev. Jose Gomez, Archbishop of Los Angeles, commented how "God works in mysterious ways, He works through ordinary people in the eyes of the world...and that is the beautiful example that all of your sisters have given to us in your ministry in the Archdiocese of Los Angeles for 100 years--amazing! Thank you for the beautiful witness of your lives."