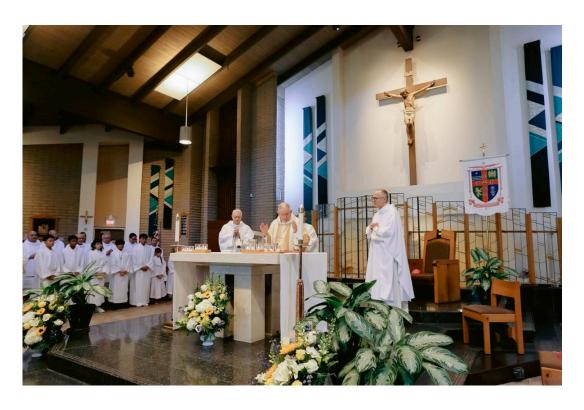

## **MESSAGE FROM MISSION ADVANCEMENT**

...thank you for being part of our great story!

Dear Friends,

With an abundance of memories, the Sisters of Notre Dame thank all of those who joined in our Centennial festivities on August 31. More than 400 SNDs, Associates, benefactors and friends gathered for the liturgy and reception at St. Paschal Baylon in Thousand Oaks.

In his homily, Most Rev. Jose Gomez, Archbishop of Los Angeles, commented how "God works in mysterious ways, He works through ordinary people in the eyes of the world...and that is the beautiful example that all of your sisters have given to us in your ministry in the Archdiocese of Los Angeles for 100 years--amazing! Thank you for the beautiful witness of your lives."